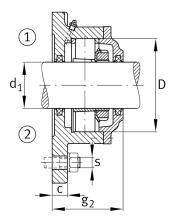

### Main Dimensions & Performance Data

| d <sub>1</sub> | 50 mm    | Shaft diameter            |
|----------------|----------|---------------------------|
| а              | 190 mm   | Flange width              |
| h <sub>1</sub> | 170 mm   | height flange             |
| 9 2            | 82 mm    | Total width with lid g2   |
|                | 3        | number of fastening holes |
| ≈m             | 4,394 kg | Weight                    |

#### **Dimensions**

|     | M10x1  | Connection thread for lubrication |
|-----|--------|-----------------------------------|
| С   | 16 mm  | thickness of flange               |
| D   | 100 mm | outside diameter bearing          |
| 9 4 | 25 mm  | distance flange to bearing seat   |
| h   | 65 mm  | distance shaft axis               |
| m   | 170 mm | pich circle diameter fixing holes |
| s   | M12    | size of fixing screws             |