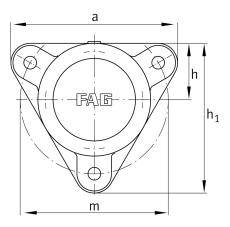

### Main Dimensions & Performance Data

| d <sub>1</sub> | 50 mm    | Shaft diameter            |
|----------------|----------|---------------------------|
| а              | 190 mm   | Flange width              |
| h <sub>1</sub> | 170 mm   | height flange             |
| 9 2            | 82 mm    | Total width with lid g2   |
|                | 3        | number of fastening holes |
| ≈m             | 4,394 kg | Weight                    |

#### **Dimensions**

|     | M10x1  | Connection thread for lubrication |
|-----|--------|-----------------------------------|
| С   | 16 mm  | thickness of flange               |
| D   | 100 mm | outside diameter bearing          |
| 9 4 | 25 mm  | distance flange to bearing seat   |
| h   | 65 mm  | distance shaft axis               |
| m   | 170 mm | pich circle diameter fixing holes |
| s   | M12    | size of fixing screws             |