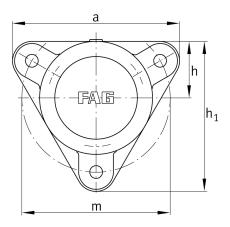

## Main Dimensions & Performance Data

| d <sub>1</sub> 35 mm Shaft diameter          |
|----------------------------------------------|
|                                              |
| a 160 mm Flange width                        |
| h <sub>1</sub> 143 mm height flange          |
| g <sub>2</sub> 65 mm Total width with lid g2 |
| 3 number of fastening holes                  |
| ≈m 2,7 kg Weight                             |

## **Dimensions**

|     | M10x1  | Connection thread for lubrication |
|-----|--------|-----------------------------------|
| С   | 12 mm  | thickness of flange               |
| D   | 80 mm  | outside diameter bearing          |
| 9 4 | 22 mm  | distance flange to bearing seat   |
| h   | 54 mm  | distance shaft axis               |
| m   | 140 mm | pich circle diameter fixing holes |
| S   | M12    | size of fixing screws             |