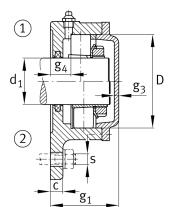

## Main Dimensions & Performance Data

| d <sub>1</sub> 35 mm Shaft diameter          |
|----------------------------------------------|
|                                              |
| a 160 mm Flange width                        |
| h <sub>1</sub> 143 mm height flange          |
| g <sub>2</sub> 65 mm Total width with lid g2 |
| 3 number of fastening holes                  |
| ≈m 2,7 kg Weight                             |

## **Dimensions**

|     | M10x1  | Connection thread for lubrication |
|-----|--------|-----------------------------------|
| С   | 12 mm  | thickness of flange               |
| D   | 80 mm  | outside diameter bearing          |
| 9 4 | 22 mm  | distance flange to bearing seat   |
| h   | 54 mm  | distance shaft axis               |
| m   | 140 mm | pich circle diameter fixing holes |
| S   | M12    | size of fixing screws             |