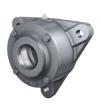

## F509-B-L ☑

Flanged housing

Schaeffler ID: 0167287000000

Flanged housing for various bearing types, with conical bore and clamping sleeve, continuous shaft