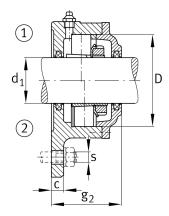

## **Main Dimensions & Performance Data**

| d <sub>1</sub> | 40 mm    | Shaft diameter            |
|----------------|----------|---------------------------|
| а              | 180 mm   | Flange width              |
| h <sub>1</sub> | 160 mm   | height flange             |
| g <sub>2</sub> | 70 mm    | Total width with lid g2   |
|                | 3        | number of fastening holes |
| ≈m             | 3,479 kg | Weight                    |

## **Dimensions**

|     | M10x1  | Connection thread for lubrication |
|-----|--------|-----------------------------------|
| С   | 15 mm  | thickness of flange               |
| D   | 85 mm  | outside diameter bearing          |
| 9 4 | 22 mm  | distance flange to bearing seat   |
| h   | 60 mm  | distance shaft axis               |
| m   | 160 mm | pich circle diameter fixing holes |
| S   | M12    | size of fixing screws             |