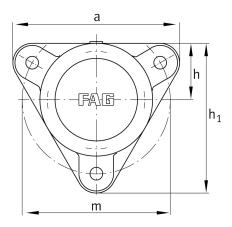

## **Main Dimensions & Performance Data**

| d <sub>1</sub> | 40 mm    | Shaft diameter            |
|----------------|----------|---------------------------|
| а              | 180 mm   | Flange width              |
| h <sub>1</sub> | 160 mm   | height flange             |
| g <sub>2</sub> | 70 mm    | Total width with lid g2   |
|                | 3        | number of fastening holes |
| ≈m             | 3,479 kg | Weight                    |

## **Dimensions**

|     | M10x1  | Connection thread for lubrication |
|-----|--------|-----------------------------------|
| С   | 15 mm  | thickness of flange               |
| D   | 85 mm  | outside diameter bearing          |
| 9 4 | 22 mm  | distance flange to bearing seat   |
| h   | 60 mm  | distance shaft axis               |
| m   | 160 mm | pich circle diameter fixing holes |
| S   | M12    | size of fixing screws             |