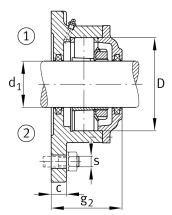

### Main Dimensions & Performance Data

| d <sub>1</sub> | 25 mm    | Shaft diameter            |  |
|----------------|----------|---------------------------|--|
| а              | 130 mm   | Flange width              |  |
| h <sub>1</sub> | 117 mm   | height flange             |  |
| 9 2            | 57 mm    | Total width with lid g2   |  |
|                | 3        | number of fastening holes |  |
| ≈m             | 1,545 kg | Weight                    |  |
|                |          |                           |  |

#### **Dimensions**

|     | M10x1  | Connection thread for lubrication |
|-----|--------|-----------------------------------|
| С   | 12 mm  | thickness of flange               |
| D   | 62 mm  | outside diameter bearing          |
| 9 4 | 16 mm  | distance flange to bearing seat   |
| h   | 44 mm  | distance shaft axis               |
| m   | 116 mm | pich circle diameter fixing holes |
| S   | M10    | size of fixing screws             |