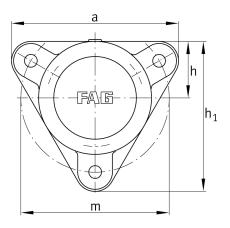

### Main Dimensions & Performance Data

| d <sub>1</sub> | 25 mm    | Shaft diameter            |  |
|----------------|----------|---------------------------|--|
| а              | 130 mm   | Flange width              |  |
| h <sub>1</sub> | 117 mm   | height flange             |  |
| 9 2            | 57 mm    | Total width with lid g2   |  |
|                | 3        | number of fastening holes |  |
| ≈m             | 1,545 kg | Weight                    |  |
|                |          |                           |  |

#### **Dimensions**

|     | M10x1  | Connection thread for lubrication |
|-----|--------|-----------------------------------|
| С   | 12 mm  | thickness of flange               |
| D   | 62 mm  | outside diameter bearing          |
| 9 4 | 16 mm  | distance flange to bearing seat   |
| h   | 44 mm  | distance shaft axis               |
| m   | 116 mm | pich circle diameter fixing holes |
| S   | M10    | size of fixing screws             |