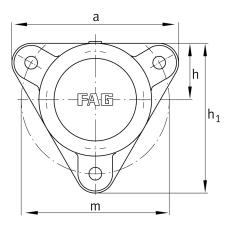

### Main Dimensions & Performance Data

| d <sub>1</sub> | 40 mm    | Shaft diameter            |
|----------------|----------|---------------------------|
| а              | 180 mm   | Flange width              |
| h <sub>1</sub> | 160 mm   | height flange             |
| 9 2            | 74 mm    | Total width with lid g2   |
|                | 3        | number of fastening holes |
| ≈m             | 3,629 kg | Weight                    |

#### **Dimensions**

|     | M10x1  | Connection thread for lubrication |
|-----|--------|-----------------------------------|
| С   | 15 mm  | thickness of flange               |
| D   | 85 mm  | outside diameter bearing          |
| 9 4 | 22 mm  | distance flange to bearing seat   |
| h   | 60 mm  | distance shaft axis               |
| m   | 160 mm | pich circle diameter fixing holes |
| S   | M12    | size of fixing screws             |