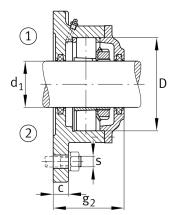

### Main Dimensions & Performance Data

| d <sub>1</sub> | 40 mm    | Shaft diameter            |
|----------------|----------|---------------------------|
| а              | 180 mm   | Flange width              |
| h <sub>1</sub> | 160 mm   | height flange             |
| 9 2            | 74 mm    | Total width with lid g2   |
|                | 3        | number of fastening holes |
| ≈m             | 3,629 kg | Weight                    |

#### **Dimensions**

|     | M10x1  | Connection thread for lubrication |
|-----|--------|-----------------------------------|
| С   | 15 mm  | thickness of flange               |
| D   | 85 mm  | outside diameter bearing          |
| 9 4 | 22 mm  | distance flange to bearing seat   |
| h   | 60 mm  | distance shaft axis               |
| m   | 160 mm | pich circle diameter fixing holes |
| S   | M12    | size of fixing screws             |