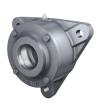

# Flanged housing

Schaeffler ID: 0383829540000

Flanged housing for various bearing types, wide version with conical bore and clamping sleeve, continuous shaft